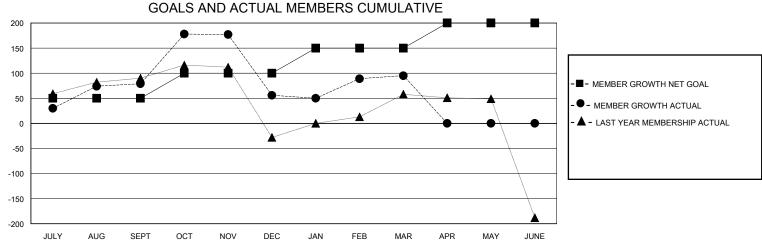

## District 324 I

Results as of: 3/31/2024

| GMT:                  |               | LOC       | CATION INDIA  |                       |                        |                          | GMT CA                                         |  |
|-----------------------|---------------|-----------|---------------|-----------------------|------------------------|--------------------------|------------------------------------------------|--|
|                       | Clul          | os        |               | Members               |                        |                          |                                                |  |
| RESULTS FOR 2023-2024 |               |           |               | RESULTS FOR 2023-2024 |                        |                          |                                                |  |
| QUARTER               | NEW CLUB GOAL | NEW CLUBS | DROPPED CLUBS | QUARTER MEMI          | BER GROWTH NET<br>GOAL | MEMBER GROWTH<br>ACTUAL  | DROPPED<br>MEMBERS ACTU<br>(including transfer |  |
| JULY/AUG/SEPT         | 4             | 1         | 1             | JULY/AUG/SEPT         | 50                     | 165                      | 79                                             |  |
| OCT/NOV/DEC           | 0             | 3         | 6             | OCT/NOV/DEC           | 50                     | 123                      | 145                                            |  |
| JAN/FEB/MAR           | 4             | 0         | 1             | JAN/FEB/MAR           | 50                     | 74                       | 34                                             |  |
| APR/MAY/JUNE          | 2             | 0         | 0             | APR/MAY/JUNE          | 50                     | 0                        | 0                                              |  |
| 8                     |               |           | <del></del>   |                       |                        |                          |                                                |  |
| 8                     |               |           |               |                       |                        | -■- CURRENT YEAR GO      | DALS FOR NEW CLUBS                             |  |
| 6                     |               |           |               |                       |                        | - O - CURRENT YEAR ACTUA |                                                |  |
| 4                     | • • •         |           | •             | <b>*</b>              | <b>A</b>               |                          |                                                |  |
|                       |               |           | /             | \                     |                        |                          |                                                |  |
| 2                     |               | <b>A</b>  | <b>A A</b>    |                       |                        |                          |                                                |  |